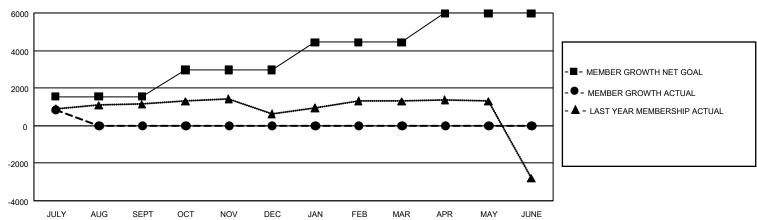

## GOALS AND ACTUAL MEMBERS CUMULATIVE

| DROPPED CLUBS: 2           |            | 864 CLUBS OF 2,757 ADDED 1 OR<br>MORE NEW MEMBERS | GENDER DISTRIBUTION  MALE 74,512 (76.69%)                |                                           |  |
|----------------------------|------------|---------------------------------------------------|----------------------------------------------------------|-------------------------------------------|--|
| DROPPED MEMBERS DECEASED   | 51         |                                                   | FEMALE  NON BINARY  PREFER NOT TO ANSWER                 | 22,639 (23.30%)<br>0 (0.00%)<br>8 (0.01%) |  |
| CLUB CANCELLED OTHER TOTAL | 747<br>798 | CLICK HERE FOR CUMULATIVE MEMBERSHIP DATA         | TOTAL FAMILY UNIT MEMBE<br>FAMILY MEMBERS PAYING<br>DUES |                                           |  |