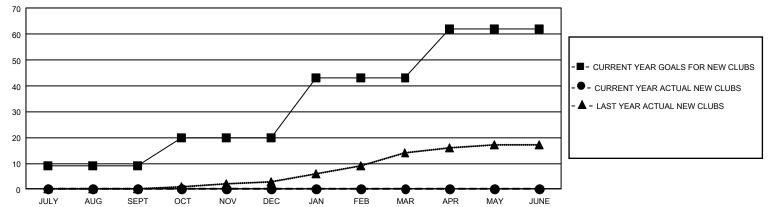

| 0         | 2             | JULY/AUG/SEPT         | 1540                  | 1,758                   | 798                                                |
| OCT/NOV/DEC           | 33            | 0         | 0             | OCT/NOV/DEC           | 1435                  | 0                       | 0                                                  |
| JAN/FEB/MAR           | 69            | 0         | 0             | JAN/FEB/MAR           | 1461                  | 0                       | 0                                                  |
| APR/MAY/JUNE          | 57            | 0         | 0             | APR/MAY/JUNE          | 1540                  | 0                       | 0                                                  |

#### GOALS AND ACTUAL NEW CLUBS CUMULATIVE



## GOALS AND ACTUAL MEMBERS CUMULATIVE



| DROPPED CLUBS: 2           |            | 864 CLUBS OF 2,757 ADDED 1 OR<br>MORE NEW MEMBERS | GENDER DISTRIBUTION  MALE 74,512 (76.69%)                |                                           |  |
|----------------------------|------------|---------------------------------------------------|----------------------------------------------------------|-------------------------------------------|--|
| DROPPED MEMBERS DECEASED   | 51         |                                                   | FEMALE  NON BINARY  PREFER NOT TO ANSWER                 | 22,639 (23.30%)<br>0 (0.00%)<br>8 (0.01%) |  |
| CLUB CANCELLED OTHER TOTAL | 747<br>798 | CLICK HERE FOR CUMULATIVE MEMBERSHIP DATA         | TOTAL FAMILY UNIT MEMBE<br>FAMILY MEMBERS PAYING<br>DU